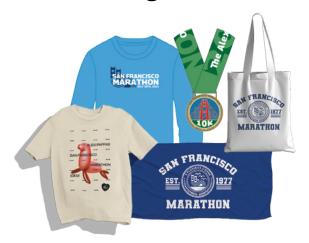

### **Alexi Pappas 10k**

### Run the Alexi Pappas 10K and get this!

### Plus, get even more gear if you complete a Challenge!